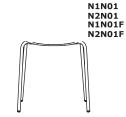

# 1 Base N1N01/N2N01:

- •4 legged metal frame
- •frame made of tube Ø18 mm, wall thickness 2 mm, powder coated
- •N1N01 stacking maximum of 5 pieces (only in the plywood finish chairs)