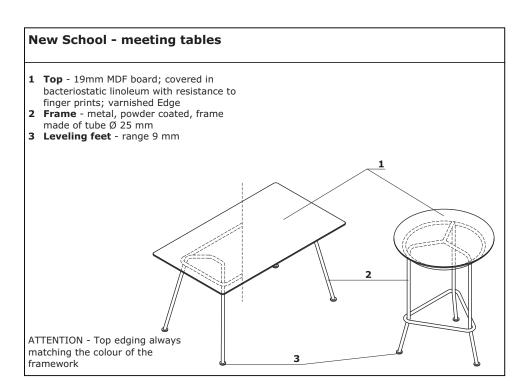

, wall thickness 2 mm, powder coated
- fixed seat

#### 4 Base N1N04H:

- •high stool
- •skid, metal
- •frame made of tube Ø18 mm, wall thickness 2 mm, powder coated
- stacking maximum of 5 pieces (only in the plywood finish chairs)

## 5 Base N1N05H:

- •high stool
- •skid, metal
- •frame made of tube Ø18 mm, wall thickness 2 mm, powder coated
- stacking maximum of 5 pieces (only in the plywood finish chairs)

## 6 Base N1N08K/N2N08K:

- •base 5 star, steel pipe Ø18 mm, wall thickness 2 mm, powder coated
- steal gas spring; adjustment range 100 mm seat - height: 440 - 540 mm















#### Dimensions (mm) N1N07 N1N07F N1N03K N1N03KF N1N01 N1N01F N1N08K N2N01 N2N07 **N2N01F** N2N07F N1N08KF

# Dimensions (mm) N2N03K N2N03KF N2N08K N2N08KF N1N05H N1N05HF N1N04H N1N04HF <u>160</u> 230