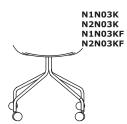

## 3 Base N1N03K/N2N03K:

- •4 star metal frame
- castors for soft floors
- OPTION WITH EXTRA CHARGE - castors for hard floors
- •frame made of tube Ø18 mm, wall thickness 2 mm, powder coated
- fixed seat