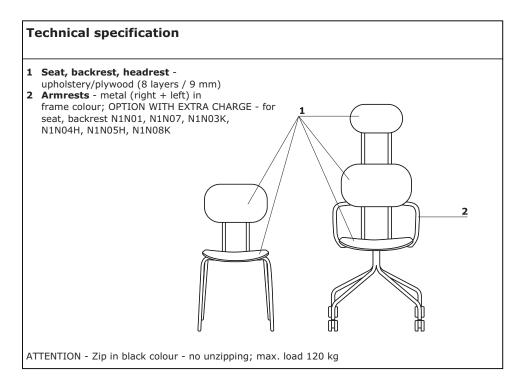

## **Bases**

# 1 Base N1N01/N2N01:

- •4 legged metal frame
- •frame made of tube Ø18 mm, wall thickness 2 mm, powder coated
- •N1N01 stacking maximum of 5 pieces (only in the plywood finish chairs)

#### 2 Base N1N07/N2N07:

- •4 star metal frame
- •frame made of tube Ø18 mm, wall thickness 2 mm, powder coated
- •swivel seat 360°

## 3 Base N1N03K/N2N03K:

- •4 star metal frame
- castors for soft floors
- OPTION WITH EXTRA CHARGE - castors for hard floors
- •frame made of tube Ø18 mm, wall thickness 2 mm, powder coated
- fixed seat

#### 4 Base N1N04H:

- •high stool
- •skid, metal
- •frame made of tube Ø18 mm, wall thickness 2 mm, powder coated
- stacking maximum of 5 pieces (only in the plywood finish chairs)

## 5 Base N1N05H:

- •high stool
- •skid, metal
- •frame made of tube Ø18 mm, wall thickness 2 mm, powder coated
- stacking maximum of 5 pieces (only in the plywood finish chairs)

## 6 Base N1N08K/N2N08K:

- •base 5 star, steel pipe Ø18 mm, wall thickness 2 mm, powder coated
- steal gas spring; adjustment range 100 mm seat - height: 440 - 540 mm