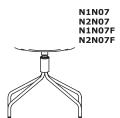

#### 2 Base N1N07/N2N07:

- •4 star metal frame
- •frame made of tube Ø18 mm, wall thickness 2 mm, powder coated
- •swivel seat 360°