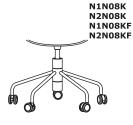

## 6 Base N1N08K/N2N08K:

- •base 5 star, steel pipe Ø18 mm, wall thickness 2 mm, powder coated
- steal gas spring; adjustment range 100 mm seat - height: 440 - 540 mm

#### Dimensions (mm) N1N07 N1N07F N1N03K N1N03KF N1N01 N1N01F N1N08K N2N01 N2N07 **N2N01F** N2N07F N1N08KF

# Dimensions (mm) N2N03K N2N03KF N2N08K N2N08KF N1N05H N1N05HF N1N04H N1N04HF <u>160</u> 230