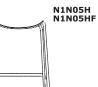

## 5 Base N1N05H:

- •high stool
- •skid, metal
- •frame made of tube Ø18 mm, wall thickness 2 mm, powder coated
- stacking maximum of 5 pieces (only in the plywood finish chairs)

# Dimensions (mm) N2N03K N2N03KF N2N08K N2N08KF N1N05H N1N05HF N1N04H N1N04HF <u>160</u> 230