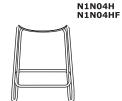

#### 4 Base N1N04H:

- •high stool
- •skid, metal
- •frame made of tube Ø18 mm, wall thickness 2 mm, powder coated
- stacking maximum of 5 pieces (only in the plywood finish chairs)

# Dimensions (mm) N2N03K N2N03KF N2N08K N2N08KF N1N05H N1N05HF N1N04H N1N04HF <u>160</u> 230